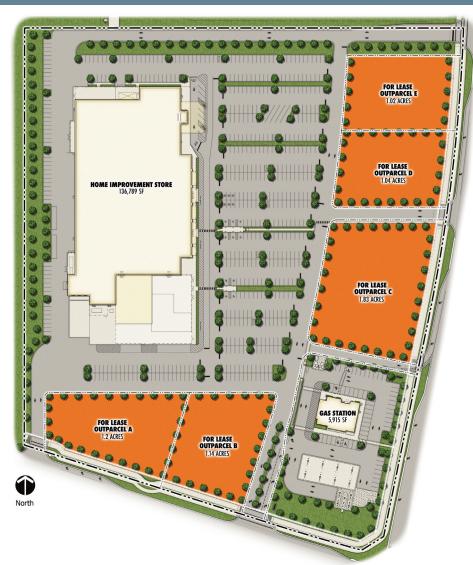

## SHOPPES AT SOUTHERN GROVE

NWC BECKER RD & VILLAGE PKWY | PORT ST. LUCIE, FL 34987 OUTPARCELS AVAILABLE

## SHOPPES AT SOUTHERN GROVE | NWC BECKER ROAD & VILLAGE PARKWAY | PORT ST. LUCIE, FL 34987