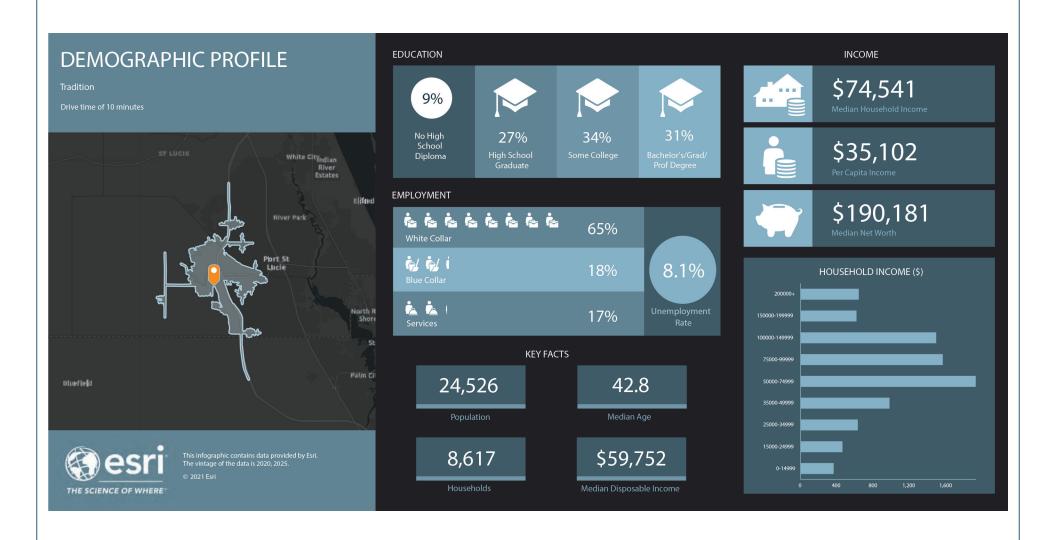

000 new homes in 7 residential communities planned for development in the surrounding area
- Future site is situated near I-95 and Becker Rd. with heavy traffic
- Close proximity to some major new developments including residential, industrial, medical and retail
- Tradition Florida, which opened in 2003, is an 8,300 acre master-planned community with a variety of mixed uses & the creation of approximately 30,000 jobs at full build-out
- This unique community captures the charm of America's small towns of yesterday & combines that with the amenities today's home buyers expect
- Tradition's varied neighborhoods surround this central retail district - shopping & dining are just a short distance

## SHOPPES AT SOUTHERN GROVE | NWC BECKER ROAD & VILLAGE PARKWAY | PORT ST. LUCIE, FL 34987