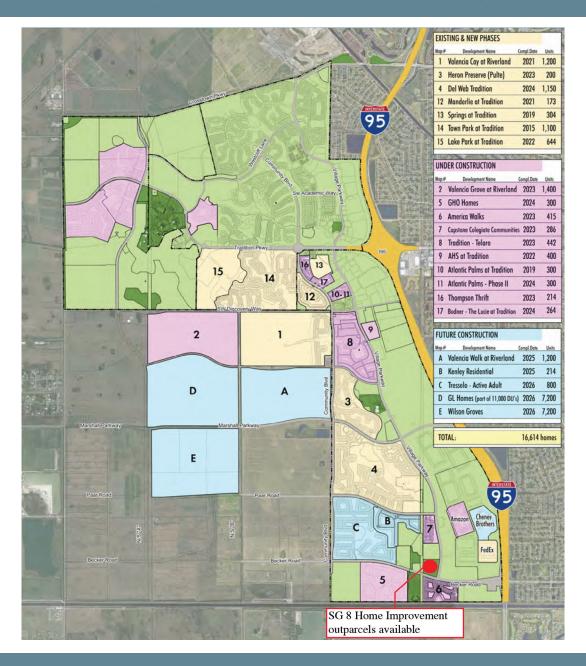

## **HIGHLIGHTS**

- Over 38,000 new homes in 7 residential communities planned for development in the surrounding area
- Future site is situated near I-95 and Becker Rd. with heavy traffic
- Close proximity to some major new developments including residential, industrial, medical and retail
- Tradition Florida, which opened in 2003, is an 8,300 acre master-planned community with a variety of mixed uses & the creation of approximately 30,000 jobs at full build-out
- This unique community captures the charm of America's small towns of yesterday & combines that with the amenities today's home buyers expect
- Tradition's varied neighborhoods surround this central retail district - shopping & dining are just a short distance